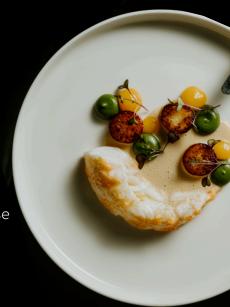

## Main Course

King Island Grass-Fed Beef Wellington, Confit Garlic Pomme Mousseline, Asparagus, Pepper Sauce

Tasmanian Cressy Lamb Shoulder, Hay Baked Carrots, Squash, Café de Paris

Tasmanian Huon Salmon, Mbongo Tchobi, Peanut, Mussel, Lime