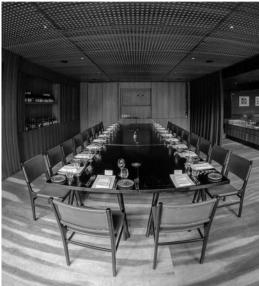

# THE VENUE

Pure South Dining is also ideal for Corporate Breakfast events, where we regularly deliver a restaurant breakfast experience for large groups comfortably in our stunning dining room.

Our large Private Dining Room comes with floor to ceiling windows above the boardwalk with views across the river to the city where we can comfortably accommodate breakfast groups for 12 up to 70 guests. It is also equipped with internal Audio Visual - a built in 70 inch plasma TV, one cordless microphone and an independent sound system.

We also offer exclusive use of the entire restaurant level for up to 180 guests.