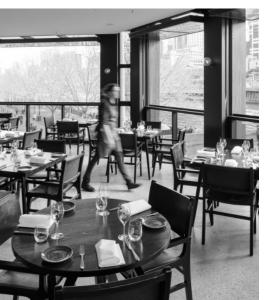

# THE VENUE

Pure South Dining is also ideal for Corporate Breakfast events, where we regularly deliver a restaurant breakfast experience for large groups comfortably in our stunning dining room.

Our large Private Dining Room comes with floor to ceiling windows above the boardwalk with views across the river to the city where we can comfortably accommodate breakfast groups for 12 up to 70 guests. It is also equipped with internal Audio Visual - a built in 70 inch plasma TV, one cordless microphone and an independent sound system.

We also offer exclusive use of the entire restaurant level for up to 180 guests.