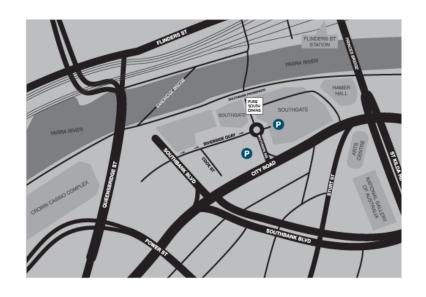

#### **LOCATION**

Pure South Dining is located on the banks of the Yarra River.

The venue features sweeping views of Melbourne's city skyline and iconic landmarks including Flinders St Station The space is conveniently positioned on Southbank with direct access to public car parking below, and in close proximity to Flinders Street Station, St Kilda Road trams and Water Taxis.

#### **PARKING & TRANSPORT**

Ample parking available at Southgate Melbourne which is located within the centre.

Taxi rank is also close by and fantastic access to public transport with Flinders St station and trams nearby.

#### **VENUE ADDRESS**

Pure South Dining River Level, Southgate Precinct 3 Southgate Avenue Southbank, Melbourne, 3006