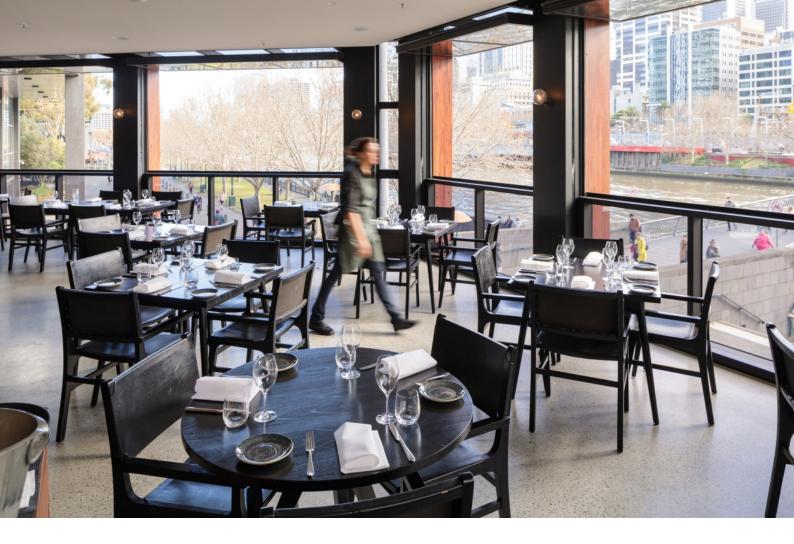

# THE VENUE

Pure South Dining is also ideal for Corporate Breakfast events, where we regularly deliver a restaurant breakfast experience for large groups comfortably in our stunning dining room.

Our large Private Dining Room comes with floor to ceiling windows above the boardwalk with views across the river to the city where we can comfortably accommodate breakfast groups for 12 up to 70 guests. It is also equipped with internal Audio Visual - a built in 70 inch plasma TV, one cordless microphone and an independent sound system.

We also offer exclusive use of the entire restaurant level for up to 180 guests.