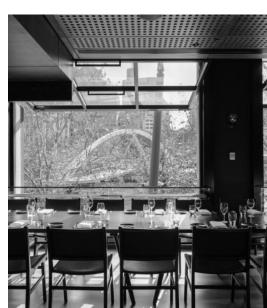

# THE VENUE

Pure South Dining is also ideal for Corporate Breakfast events, where we regularly deliver a restaurant breakfast experience for large groups comfortably in our stunning dining room.

Our large Private Dining Room comes with floor to ceiling windows above the boardwalk with views across the river to the city where we can comfortably accommodate breakfast groups for 12 up to 70 guests. It is also equipped with internal Audio Visual - a built in 70 inch plasma TV, one cordless microphone and an independent sound system.

We also offer exclusive use of the entire restaurant level for up to 180 guests.